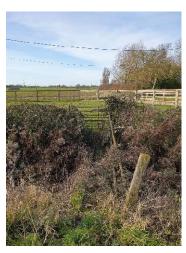

Footpath No. 6 (North Green Road to Parish Boundary). Checked OK

Footpath No. 7 (North Green Road to Parish Boundary). Checked OK.

Footpath No. 8 (North Green Road to Footpath No. 6). Checked OK.

**Footpath No. 9** (Kemp's Corner to Footpath No. 13). **Checked.** Drainage ditch bridge rotted. Footpath blocked by paddock fencing. Way marker discs and additional posts required. NCC (ENQ900200914)